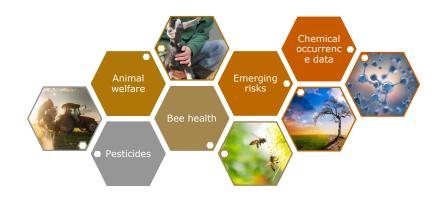

#### Topic-based engagement plans:

Targeted communications via Salesforce Customer Relationship Management tool