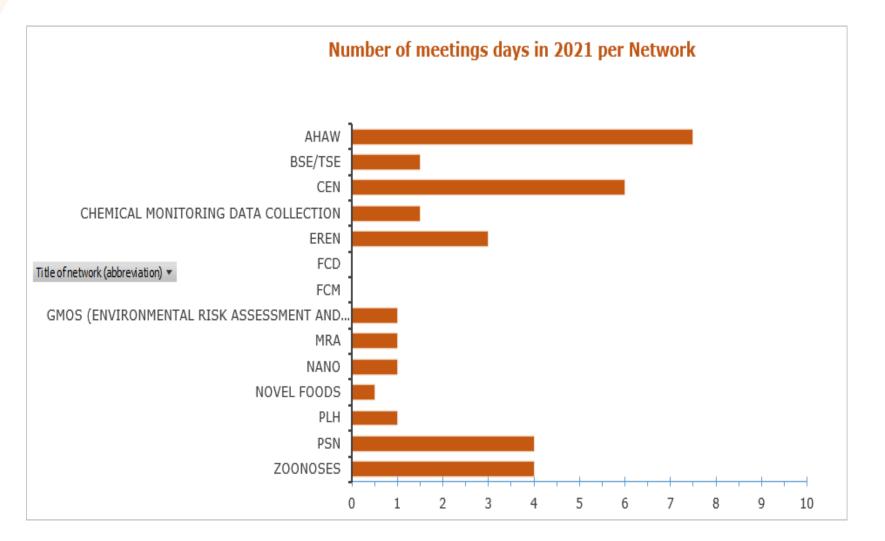

Analysis: it also contains quantitative data analysis and graphic overviews in its annex

#### Quantitative Overview (ANNEX)

.

| EFSA Unit (former<br>Unit name)                                                            | Title of network                                                                                 | No. of<br>meetings<br>held in<br>2021 | Initial<br>budget in<br>2021 | Tot. cost<br>of<br>activities<br>per given<br>year |
|--------------------------------------------------------------------------------------------|--------------------------------------------------------------------------------------------------|---------------------------------------|------------------------------|----------------------------------------------------|
| ENGAGE HoD Office<br>(COMCO HoD Office)                                                    | Communications Expert Network (CEN)                                                              | 5                                     | €0,00                        | €0,00                                              |
| PREV (PESTICIDES-<br>PREV)                                                                 | Pesticide Steering Network (PSN)                                                                 | 4                                     | €1350,00                     | €0,00                                              |
| BIOHAW (BIOCONTAM)                                                                         | Scientific Network for Microbiological Risk Assessment (MRA)                                     | 1                                     | €52000,00*                   | €900,00*                                           |
| BIOHAW (ALPHA)                                                                             | Scientific Network for Risk Assessment in Animal Health and Welfare (AHAW)                       | 7                                     | €0,00                        | €0,00                                              |
| PLANTS (ALPHA)                                                                             | Scientific Network for Risk Assessment in Plant Health (PLH)                                     | 1                                     | €20000,00                    | €0,00                                              |
| NIF (GMO)                                                                                  | Scientific Network for Risk Assessment of GMOs (Environmental Risk Assessment and Food and Feed) | 1                                     | €5000,00                     | €0,00                                              |
| BIOHAW (BIOCONTAM)                                                                         | Scientific Network on BSE/TSE                                                                    | 1                                     | €52000,00*                   | €900,00*                                           |
| IDATA (DATA)                                                                               | Scientific Network on Chemical Monitoring Data Collection                                        | 1                                     | €0,00                        | €0,00                                              |
| KNOW (SCER)                                                                                | Scientific Network on Emerging Risks Exchange (EREN)                                             | 2                                     | €0,00                        | €0,00                                              |
| FIP                                                                                        | Scientific Network on Food Contact Material (FCM)                                                | 0                                     | €0,00                        | €0,00                                              |
| IDATA (DATA)                                                                               | Scientific Network on Food Consumption Data                                                      | 0                                     | €0,00                        | €0,00                                              |
| NIF (NUTRI)                                                                                | Scientific Network on Novel Foods                                                                | 1                                     | €5000,00                     | €0,00                                              |
| MESE (SCER)                                                                                | Scientific Network on Risk Assessment of Nanotechnologies in Food Feed NANO)                     | 1                                     | €0,00                        | €0,00                                              |
| IDATA (DATA)                                                                               | Scientific Network on Zoonoses Data Collection                                                   | 3                                     | €0,00                        | €0,00                                              |
|                                                                                            | TOTAL                                                                                            | 28                                    | €83350,00                    | €900,00                                            |
| TOTAL COST OF ACTIVITIES RELATED TO INITIAL BUDGET                                         |                                                                                                  |                                       |                              | 1,08%                                              |
| *Initial and final budget covering the MRA and BSE/TSE networks of BIOHAW (BIOCONTAM) unit |                                                                                                  |                                       |                              |                                                    |

### Graphic Overview (ANNEX)

✤In accordance with Art.4(3), the Advisory Forum has been informed on the annual report by written procedure

The Annual Report 2021 will be published as a standalone document